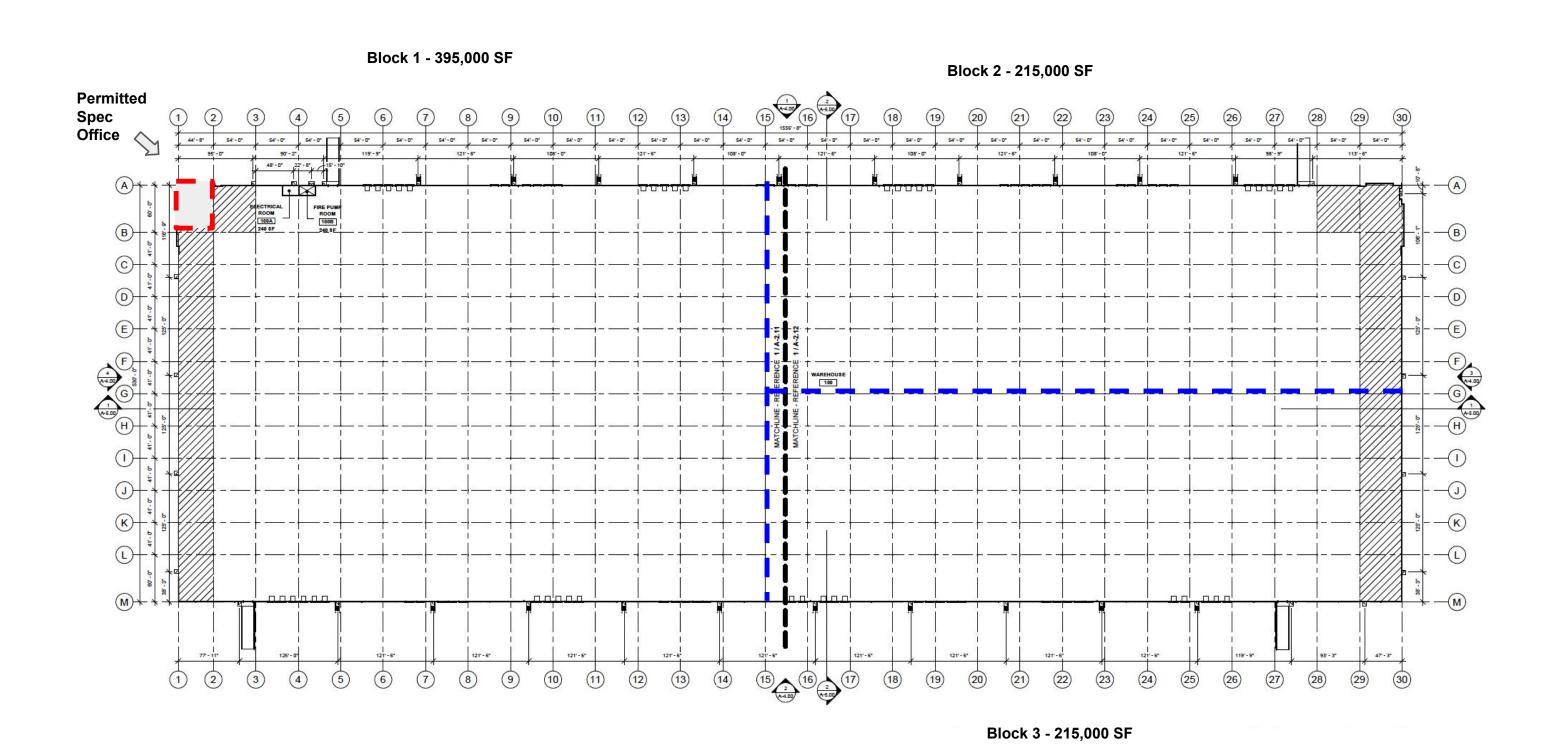

### HAGERSTOWN CROSSROADS AT I-81

**825,000 SF** CLASS A INDUSTRIAL SPACE DEMISABLE TO 200,000 SF

READY FOR OCCUPANCY!





Todd Hughes 443.451.2608 Greg Ferraro 443.451.2618 greg.ferraro@jll.com

Maria Ratzlaff 717.791.2210 maria.ratzlaff@ill.com John Dettleff 703.485.8831 john.dettleff@ill.com

Dan Coats 703.891.8410 dan.coats@jll.com

## THE OPPORTUNITY







# POTENTIAL DEMISED FLOOR PLAN #1





# POTENTIAL DEMISED FLOOR PLAN #2





# POTENTIAL DEMISED FLOOR PLAN #3







ACCESS
Immediate Access
to I-70 and I-81

**FUNDRISE** 

HAGERSTOWN CROSSROADS AT I-81

## LOGISTICS PROVIDERS



### CORPORATE PRESENCE



#### Reach 1/3 of the US Population in one day's drive



### **Distance to Major Cities**

81 miles to Washington, D.C.

83 miles to Baltimore, MD

miles to Dover, DE

166

miles to Philadelphia, PA

**175** 

594

643 miles to

238

miles to

New York, NY

335 miles to

Columbus, OH

406 miles to Charlotte, NC

457 miles to Boston, MA

538 miles to Louisville, KY

miles to Charleston, SC Atlanta, GA

647 miles to

Nashville, TN

**Todd Hughes** 443.451.2608 todd.hughes@jll.com

**Greg Ferraro** 443.451.2618 greg.ferraro@jll.com John Dettleff 703.485.8831 john.dettleff@jll.com



Maria Ratzlaff 717.791.2210 maria.ratzlaff@jll.com Dan Coats 703.891