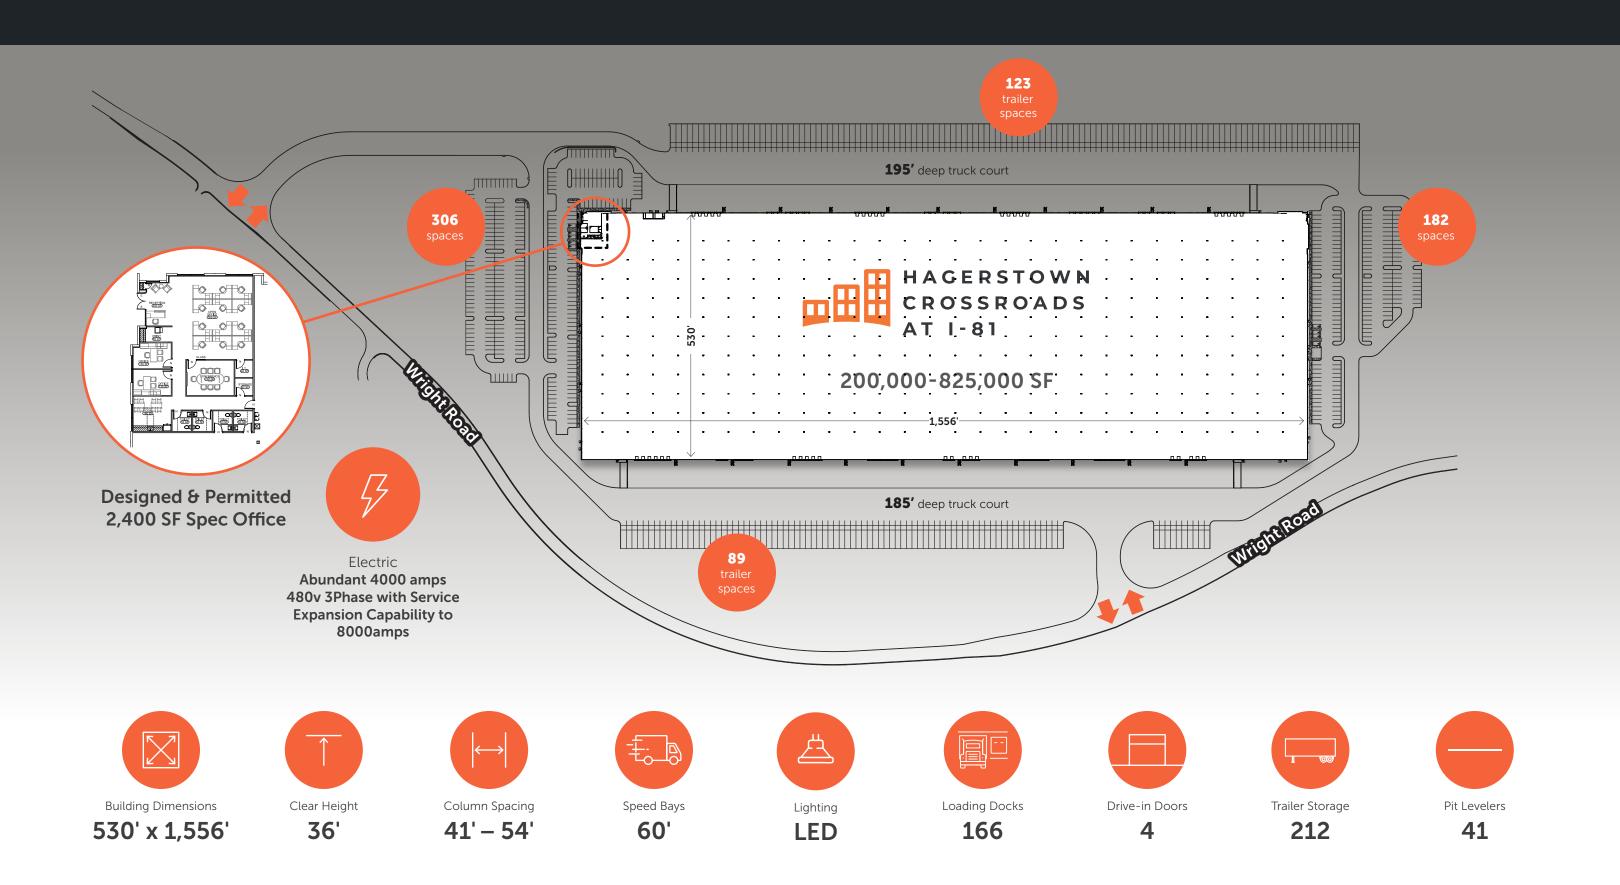

### HAGERSTOWN CROSSROADS AT I-81

**825,000 SF** CLASS A INDUSTRIAL SPACE DEMISABLE TO 200,000 SF

READY FOR OCCUPANCY!





Todd Hughes 443.451.2608 Greg Ferraro 443.451.2618 greg.ferraro@jll.com

Maria Ratzlaff 717.791.2210 maria.ratzlaff@ill.com John Dettleff 703.485.8831 john.dettleff@ill.com

Dan Coats 703.891.8410 dan.coats@jll.com

## THE OPPORTUNITY







# POTENTIAL DEMISED FLOOR PLAN #1





# POTENTIAL DEMISED FLOOR PLAN #2





# POTENTIAL DEMISED FLOOR PLAN #3







ACCESS
Immediate Access
to I-70 and I-81

**FUNDRISE** 

HAGERSTOWN CROSSROADS AT I-81

## LOGISTICS PROVIDERS



### CORPORATE PRESENCE



#### Reach 1/3 of the US Population in one day's drive



### **Distance to Major Cities**

81 miles to Washington, D.C.

83 miles to Baltimore, MD

miles to Dover, DE

166

miles to Philadelphia, PA

**175** 

594

643 miles to

238

miles to

New York, NY

335 miles to

Columbus, OH

406 miles to Charlotte, NC

457 miles to Boston, MA

538 miles to Louisville, KY

miles to Charleston, SC Atlanta, GA

647 miles to

Nashville, TN

**Todd Hughes** 443.451.2608 todd.hughes@jll.com

**Greg Ferraro** 443.451.2618 greg.ferraro@jll.com J