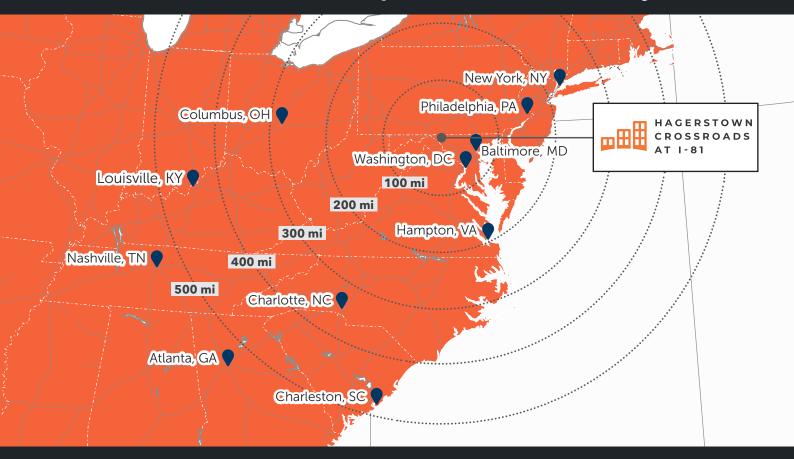

#### Reach 1/3 of the US Population in one day's drive

### **Distance to Major Cities**

81 miles to Washington, D.C.

83 miles to Baltimore, MD

miles to Dover, DE

166

miles to Philadelphia, PA

**175** 

594

643 miles to

238

miles to

New York, NY

335 miles to

Columbus, OH

406 miles to Charlotte, NC

457 miles to Boston, MA

538 miles to Louisville, KY

miles to Charleston, SC Atlanta, GA

647 miles to

Nashville, TN

**Todd Hughes** 443.451.2608 todd.hughes@jll.com

**Greg Ferraro** 443.451.2618 greg.ferraro@jll.com John Dettleff 703.485.8831 john.dettleff@jll.com